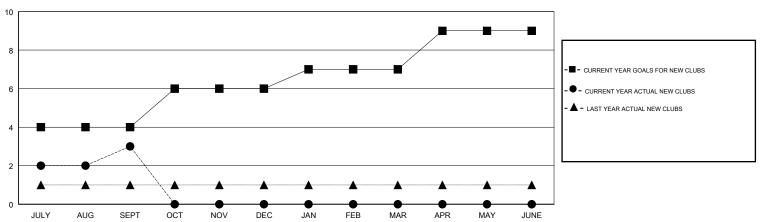

#### **LOCATION CALIFORNIA**

**GMT CA** 

| Clubs         |               |           |               | Members               |                           |                         |                                              |
|---------------|---------------|-----------|---------------|-----------------------|---------------------------|-------------------------|----------------------------------------------|
|               | RESULTS FOR   | 2017-2018 |               | RESULTS FOR 2017-2018 |                           |                         |                                              |
| QUARTER       | NEW CLUB GOAL | NEW CLUBS | DROPPED CLUBS | QUARTER               | MEMBER GROWTH NET<br>GOAL | MEMBER GROWTH<br>ACTUAL | DROPPED MEMBERS ACTUAL (including transfers) |
| JULY/AUG/SEPT | 4             | 3         | 1             | JULY/AUG/SEPT         | 145                       | 111                     | 105                                          |
| OCT/NOV/DEC   | 2             | 0         | 0             | OCT/NOV/DEC           | 65                        | 0                       | 0                                            |
| JAN/FEB/MAR   | 1             | 0         | 0             | JAN/FEB/MAR           | 50                        | 0                       | 0                                            |
| APR/MAY/JUNE  | 2             | 0         | 0             | APR/MAY/JUNE          | 65                        | 0                       | 0                                            |

#### GOALS AND ACTUAL NEW CLUBS CUMULATIVE