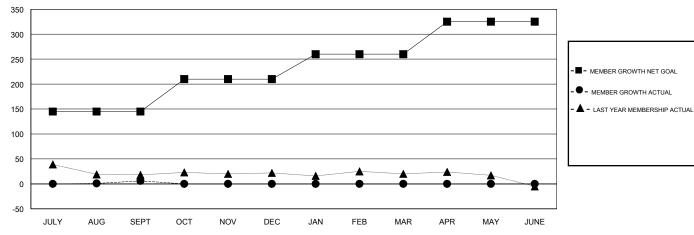

#### **LOCATION CALIFORNIA**

**GMT CA** 

| Clubs         |               |           |               | Members               |                           |                         |                                              |
|---------------|---------------|-----------|---------------|-----------------------|---------------------------|-------------------------|----------------------------------------------|
|               | RESULTS FOR   | 2017-2018 |               | RESULTS FOR 2017-2018 |                           |                         |                                              |
| QUARTER       | NEW CLUB GOAL | NEW CLUBS | DROPPED CLUBS | QUARTER               | MEMBER GROWTH NET<br>GOAL | MEMBER GROWTH<br>ACTUAL | DROPPED MEMBERS ACTUAL (including transfers) |
| JULY/AUG/SEPT | 4             | 3         | 1             | JULY/AUG/SEPT         | 145                       | 111                     | 105                                          |
| OCT/NOV/DEC   | 2             | 0         | 0             | OCT/NOV/DEC           | 65                        | 0                       | 0                                            |
| JAN/FEB/MAR   | 1             | 0         | 0             | JAN/FEB/MAR           | 50                        | 0                       | 0                                            |
| APR/MAY/JUNE  | 2             | 0         | 0             | APR/MAY/JUNE          | 65                        | 0                       | 0                                            |

## GOALS AND ACTUAL MEMBERS CUMULATIVE

| DROPPED CLUBS: 1  DROPPED MEMBERS |     | 20 CLUBS OF 47 ADDED 1 OR MORE NEW MEMBERS | GENDER DISTRIBUTION  MALE 735 (57.92%)  FEMALE 534 (42.08%)  Women Percentage Fiscal Year Goal: 30% |  |  |
|-----------------------------------|-----|--------------------------------------------|-----------------------------------------------------------------------------------------------------|--|--|
| DECEASED                          | 2   | CLICK HERE FOR CUMULATIVE                  | TOTAL FAMILY UNIT MEMBERS                                                                           |  |  |
| CLUB CANCELLED 0                  |     | MEMBERSHIP DATA                            |                                                                                                     |  |  |
| OTHER                             | 103 |                                            | FAMILY MEMBERS PAYING HALF DUES                                                                     |  |  |
| TOTAL                             | 105 |                                            |                                                                                                     |  |  |